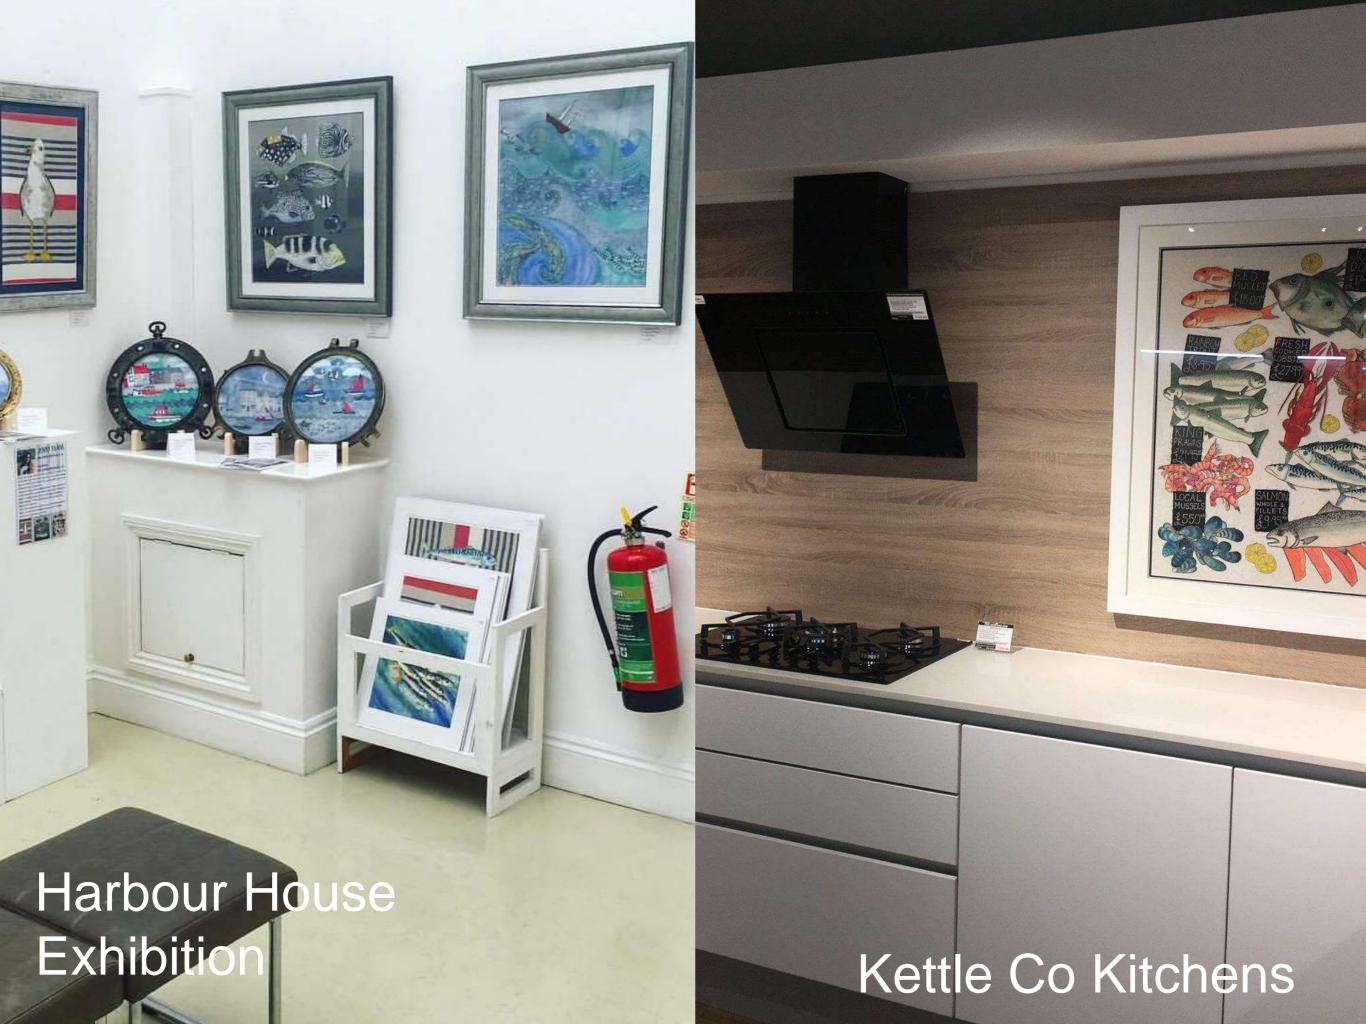

## Lessons learnt from supporting Jenny

- Jenny is an exceptional student recognising potential
- Attended almost every workshop by the centre for entrepreneurship
- Business start-up work placement
- Made use of every opportunity and not afraid to fail.
- Tried everything once.
- Recognising where she can get help from and very good at asking!
- Started trading almost immediately in some shape or form
- Presenting and pitching have become second nature.