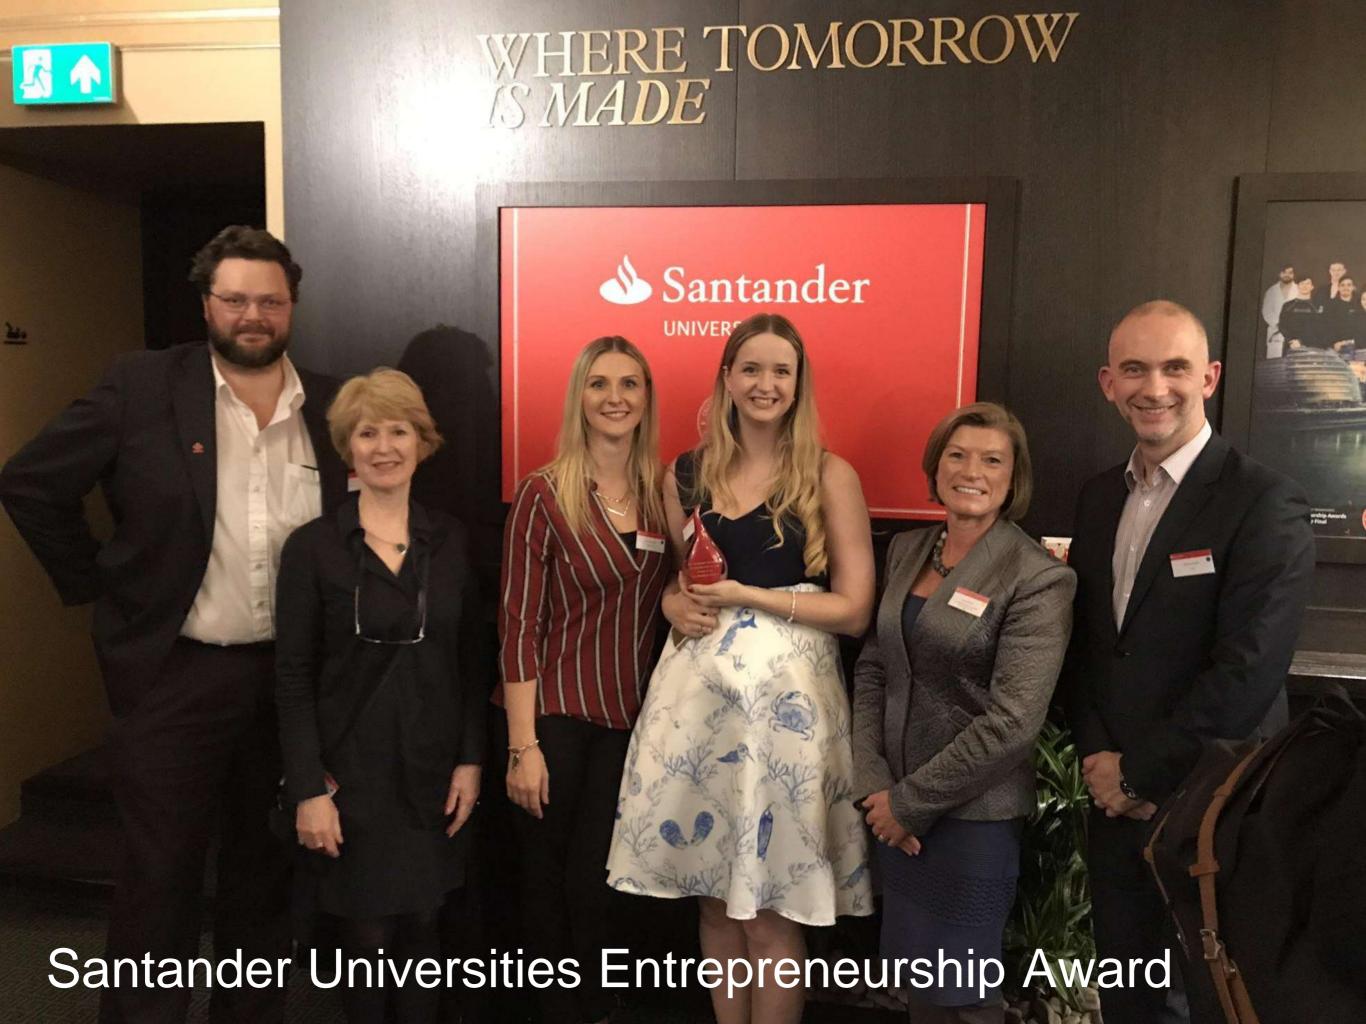

## **HE-FE Entrepreneurship Forum**

Entrepreneurship support; from fresher to Santander Entrepreneur of the Year

Jenny Evans and Dewi Gray

## Lessons learnt from supporting Jenny

- Jenny is an exceptional student recognising potential
- Attended almost every workshop by the centre for entrepreneurship
- Business start-up work placement
- Made use of every opportunity and not afraid to fail.
- Tried everything once.
- Recognising where she can get help from and very good at asking!
- Started trading almost immediately in some shape or form
- Presenting and pitching have become second nature.