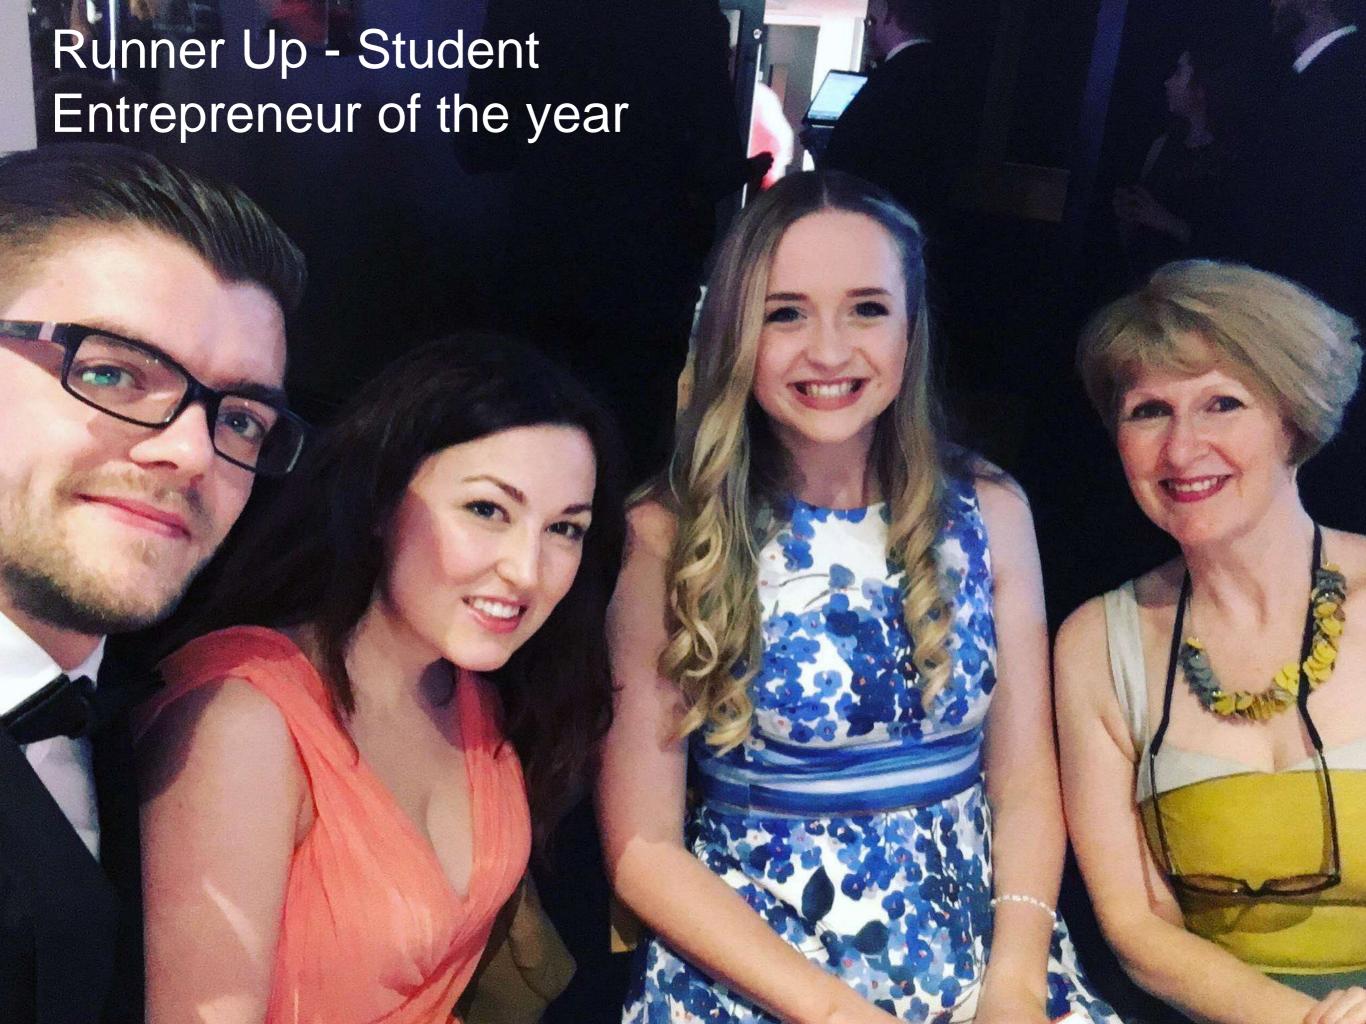

## Lessons learnt from supporting Jenny

- Jenny is an exceptional student recognising potential
- Attended almost every workshop by the centre for entrepreneurship
- Business start-up work placement
- Made use of every opportunity and not afraid to fail.
- Tried everything once.
- Recognising where she can get help from and very good at asking!
- Started trading almost immediately in some shape or form
- Presenting and pitching have become second nature.