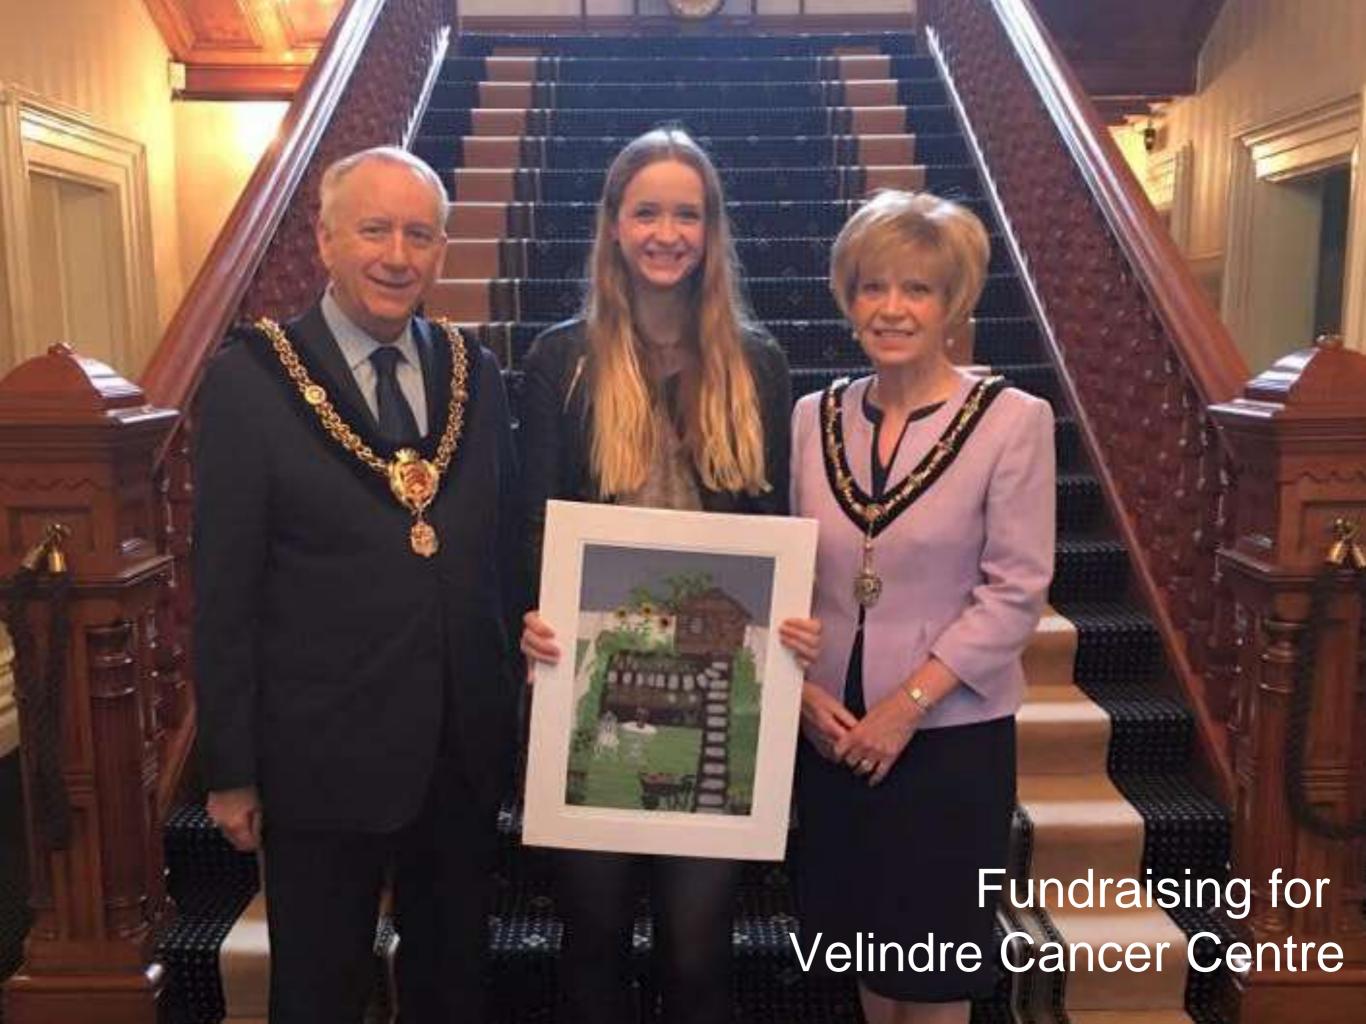

## **HE-FE Entrepreneurship Forum**

Entrepreneurship support; from fresher to Santander Entrepreneur of the Year

Jenny Evans and Dewi Gray



















## Lessons learnt from supporting Jenny

- Jenny is an exceptional student recognising potential
- Attended almost every workshop by the centre for entrepreneurship
- Business start-up work placement
- Made use of every opportunity and not afraid to fail.
- Tried everything once.
- Recognising where she can get help from and very good at asking!
- Started trading almost immediately in some shape or form
- Presenting and pitching have become second nature.



## ... but the main reason



## Thank you for listening!